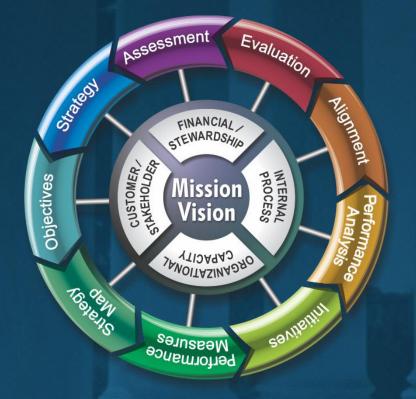

#### **DEFINITION:**

- Strategic Theme (Goals): Main focus areas of the organization; the organization's 'Pillars of Excellence' used to focus staff effort on accomplishing the vision. For each theme there is a Strategic Result.
- Strategic Result: Desired outcome for the main focus areas of the strategy.

#### **Strategic Themes:**

- Break down Vision into more operational terms
- Represent the main focus areas of the organization's high-level strategy
- Are thought of as the organization's "Pillars of Excellence"
- Cut across the business and support functions of the organization
- Each have one corresponding Strategic Result

#### **Strategic Results:**

- Define the desired outcome or goal of the Theme
- Indicate how we will know success within the Theme
- Are described in declarative "end state" language (e.g. costs are low, not we will lower costs)