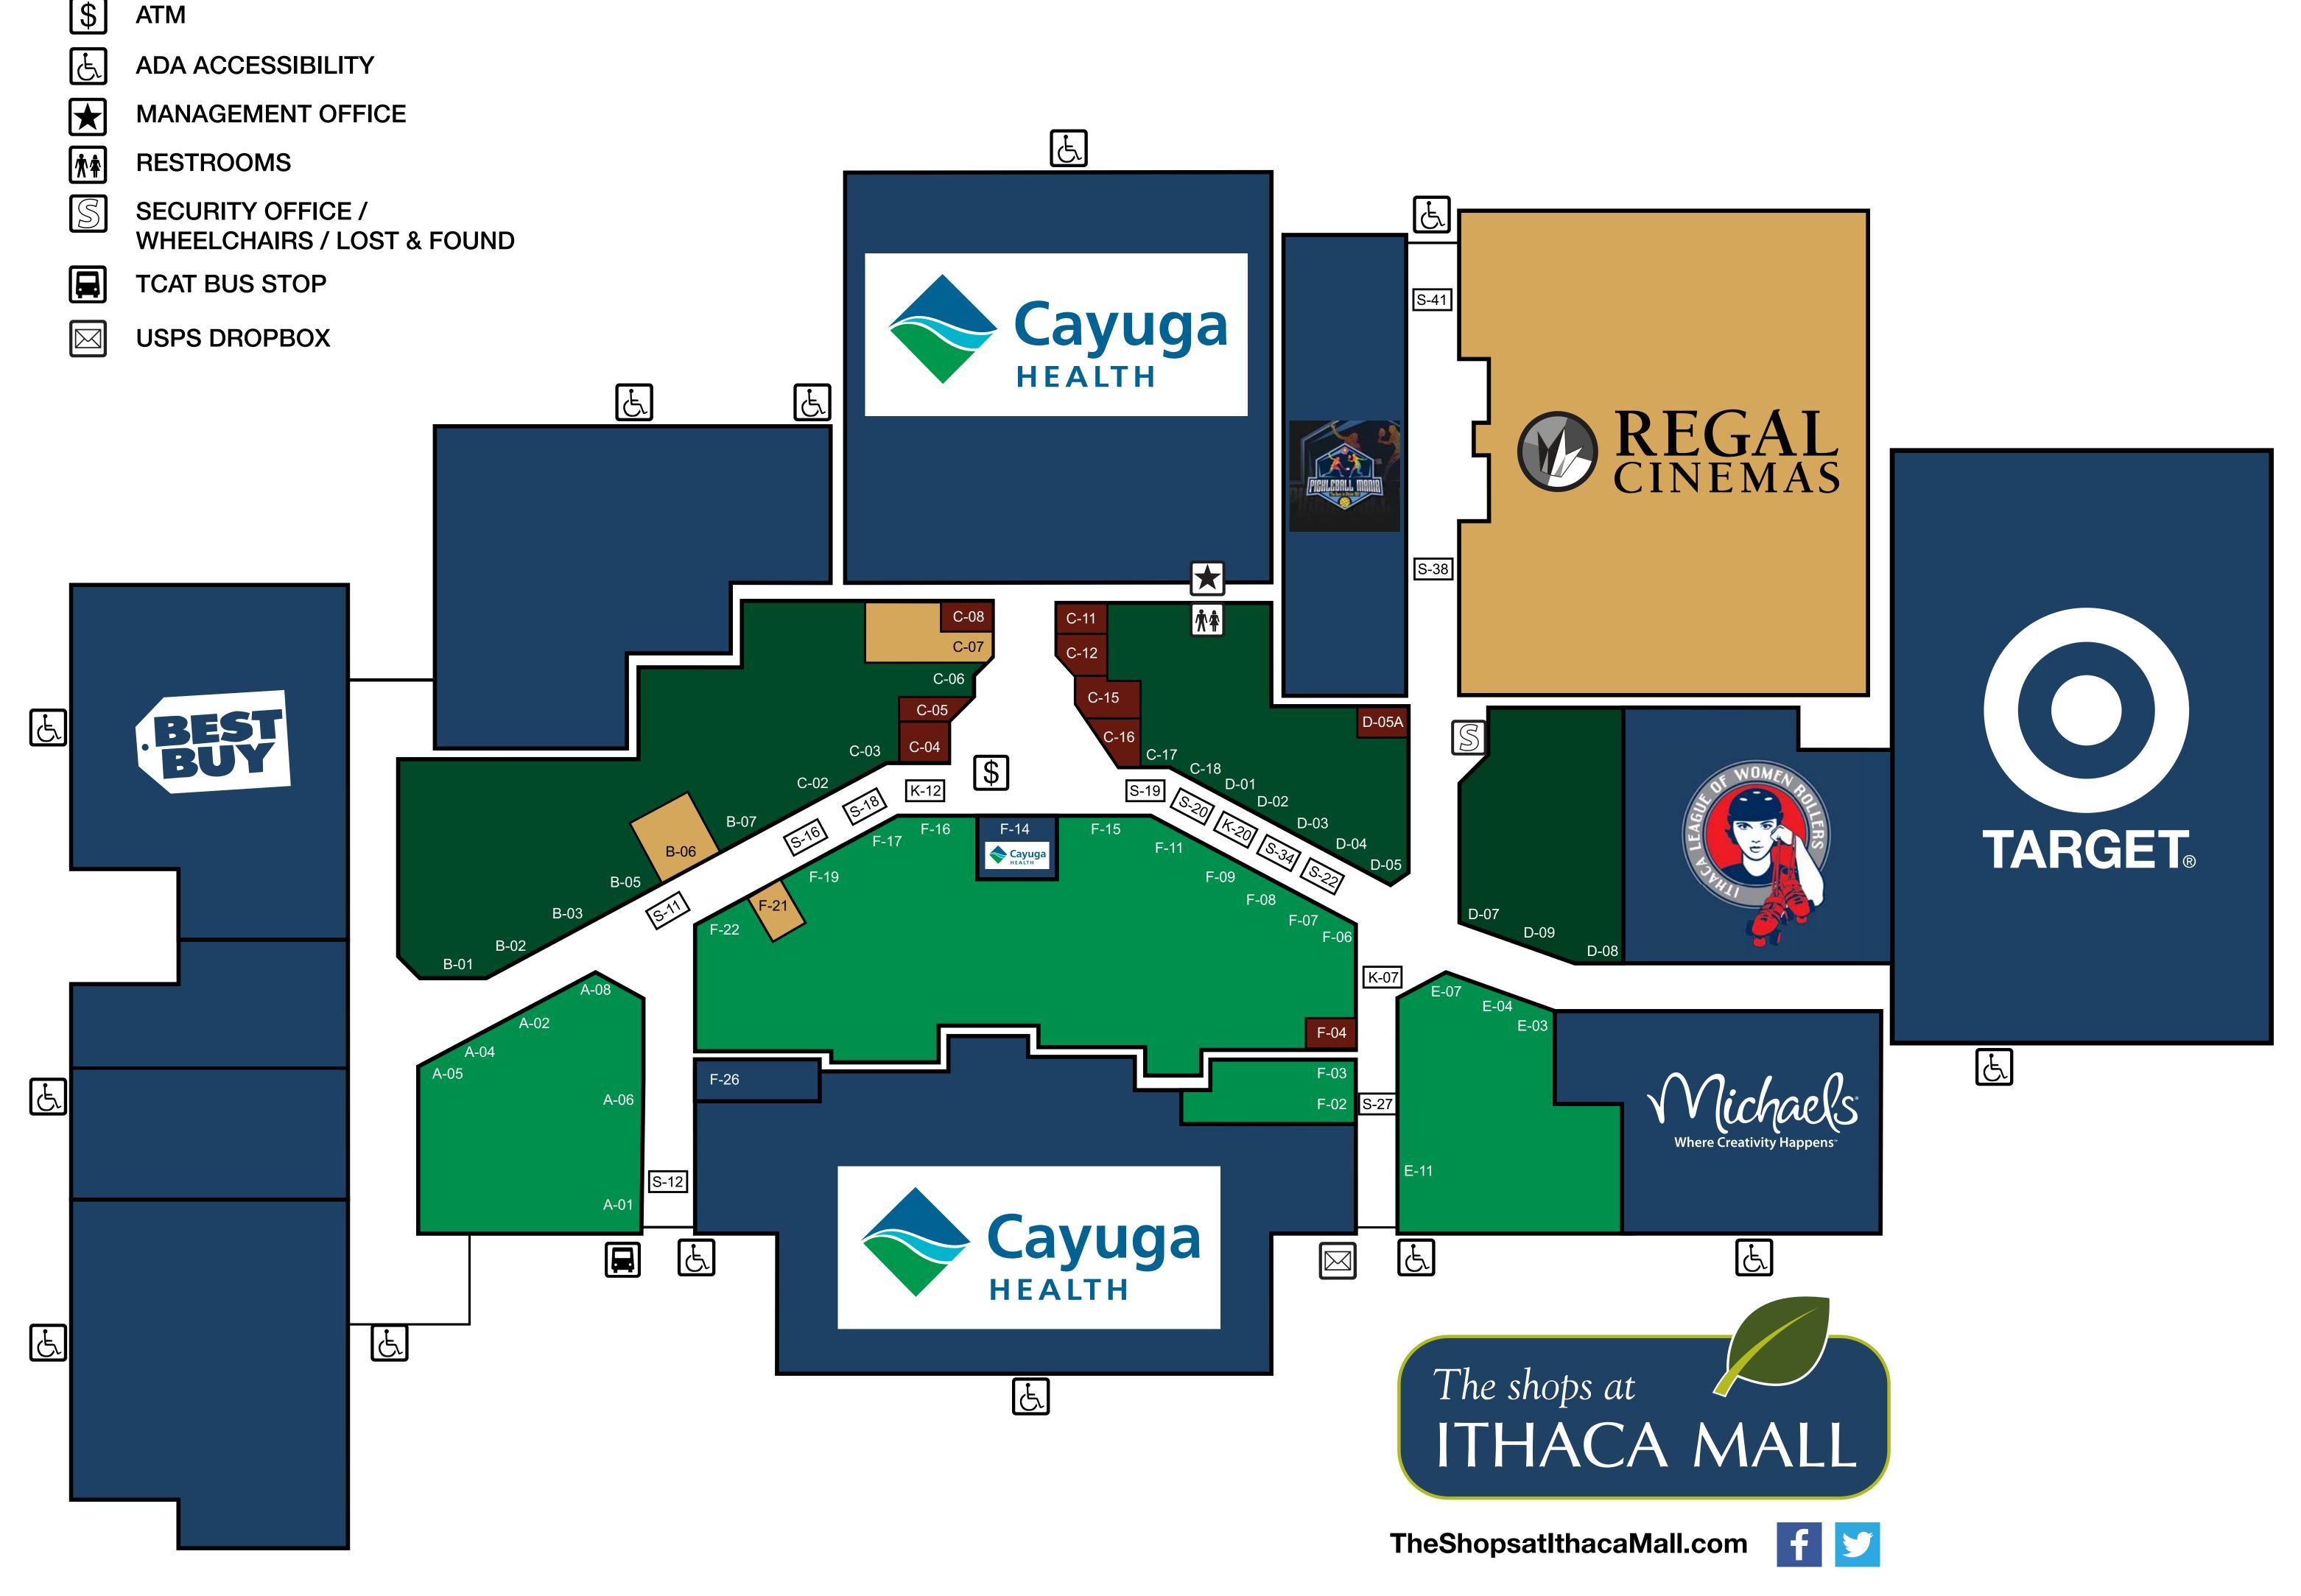

| NAME                       | LOCATION |
|----------------------------|----------|
| ANCHORS / MAJOR STORES     |          |
| BEST BUY                   |          |
| CAYUGA HEALTH              |          |
| MICHAEL'S                  |          |
| REGAL CINEMAS              |          |
| TARGET                     |          |
| CHILDREN'S FASHIONS        |          |
| SHIRT NINJA                | F-09     |
| TARGET                     |          |
| EATERIES & RESTAURANTS     |          |
| AUNTIE ANNE'S              | C-04     |
| CUP O' JO                  | F-04     |
| SICILIAN DELIGHT           | C-05     |
| SUBWAY                     | C-16     |
| STARBUCKS / TARGET ZOCALO  |          |
|                            | C-17     |
| ELECTRONICS / CELL PHONE / | РНОТО    |
| BEST BUY                   |          |
| EXPRESS REPAIR             | D-04     |
| TARGET                     |          |
| ENTERTAINMENT              |          |
| ENTERTAINMENT ZONE         | C-07     |
| ENTERTAINMENT ZONE, THE    | B-05     |
| GREAT ESCAPE ADVENTURES    | B-03     |
| KIDDIE RIDES               | S-12     |
| LEAGUE OF WOMEN'S ROLLERS  |          |
| PICKLE BALL MANIA          | TH01     |
| REGAL CINEMAS              |          |

| NAME                       | LOCATIO |
|----------------------------|---------|
| GIFTS / CARDS / BOOKS      |         |
| BEHIND THE WILLOW STORE    | E-04    |
| FAMILY READING PARTNERSHIP | D-01    |
| FINGER LAKES TOY LIBRARY   | D-07    |
| GREAT ESCAPE ADVENTURES    | B-03    |
| MICHAELS                   |         |
| SHIRT NINJA                | F-09    |
| SPENCER GIFTS              | F-16    |
| TARGET                     |         |
| HEALTH / BEAUTY / EYEWEAR  |         |
| ALOE                       | D-05    |
| BATH & BODY WORKS          | E-07    |
| CAYUGA HEALTH              |         |
| CAYUGA MEDICAL EQUIPMENT   | A-01    |
| ITHACA BJJ SCHOOL          | A-04    |
| LEAGUE OF WOMEN'S ROLLERS  |         |
| PERMANENT MAKEUP BY SHIMA  | E-03    |
| PICKLE BALL MANIA          | TH01    |
| TARGET                     |         |
| TWIN SHEEP DENTISTRY       | F-17    |
| HOUSEWARES & HOME FURN     | ISHINGS |
| BEHIND THE WILLOW STORE    | E-04    |
| BEST BUY                   |         |
| MICHAELS                   |         |
| TARGET                     |         |
| JEWELRY & ACCESSORIES      |         |
| BEHIND THE WILLOW STORE    | E-04    |
| KAY JEWELERS               | F-06    |
| LOFT                       | F-15    |

| NAME                             | LOCATION |
|----------------------------------|----------|
| MEN'S FASHIONS                   |          |
| SHIRT NINJA                      | F-09     |
| TARGET                           |          |
| MISCELLANEOUS                    |          |
| ADA ACCESSIBILITY                | E        |
| LANSING COMMUNITY ROOM           | C-18     |
| MANAGEMENT OFFICE                | *        |
| RESTROOMS                        | <b>*</b> |
| SECURITY OFFICE                  | S        |
| TCAT BUS STOP                    |          |
| USPS DROP BOX                    |          |
| SERVICES                         |          |
| ALOE                             | D-05     |
| CAYUGA HEALTH                    |          |
| CAYUGA MEDICAL EQUIPMENT         | A-01     |
| <b>EVOLUTIONS CONSULTING LLC</b> | A-08     |
| EXPRESS REPAIR                   | D-04     |
| ITHACA BJJ SCHOOL                | A-04     |
| ITHACA DOG TRAINING CLUB         | B-01     |
| LANSING COMMUNITY ROOM           | C-18     |
| LEAGUE OF WOMEN'S ROLLERS        |          |
| PERMANENT MAKEUP BY SHIMA        | E-03     |
| PICKLE BALL MANIA                | TH-01    |
| TWIN SHEEP DENTISTRY             | F-17     |
| UNITY HOUSE OF CAYUGA COUNTY     | B-02     |
| SHOES                            |          |
| LOFT                             | F-15     |
| SHOE DEPARTMENT, THE             | A-02     |