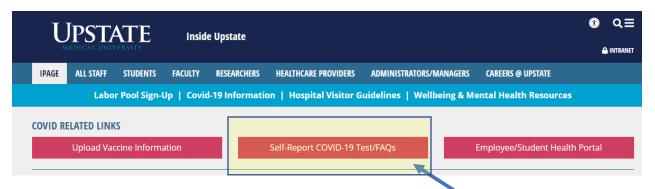

# Staff member has a Positive COVID-19 test

- 1. Staff member will:
  - a. Notify the manager or call in line
  - b. Go to Upstate i-page. <a href="https://www.upstate.edu/ipage/intra/">https://www.upstate.edu/ipage/intra/</a>

- i. Click on Self-Report Covid-19 test/FAQs
- ii. Complete the form in Self-Serve (info on form will go directly to Employee/Student Health for monitoring and reporting purposes. Managers/Supervisors also see a partial record)
- c. If a staff member does not have access to the internet or is having difficulty with the self-reporting link/form:
  - i. CALL Employee/Student Health Mon-Fri 7:00 am 4:30 pm.
  - ii. IF it is after hours or weekends when calling, leave a message and you will get a return phone call on the next business day.
  - iii. IF the staff member needs to speak to someone immediately AND ESH is CLOSED:
    - 1. Call the Staff/Student COVID Resource Hotline
- d. Please Note: ESH does NOT call every employee who tests positive!