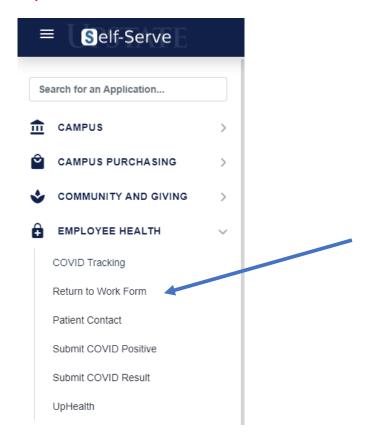

# Additional Eligibility requirements to return to work

- Symptoms must be resolved or mild to moderate <u>with</u> improvement
- Must be fever free for 24 hours without the use of fever reducing medications
- Complete the Return to Work/Clearance Chatbot
  - iPage → Self-Serve → Employee Health → Return to Work Form

## **Return to Work Form (Chat-bot)**