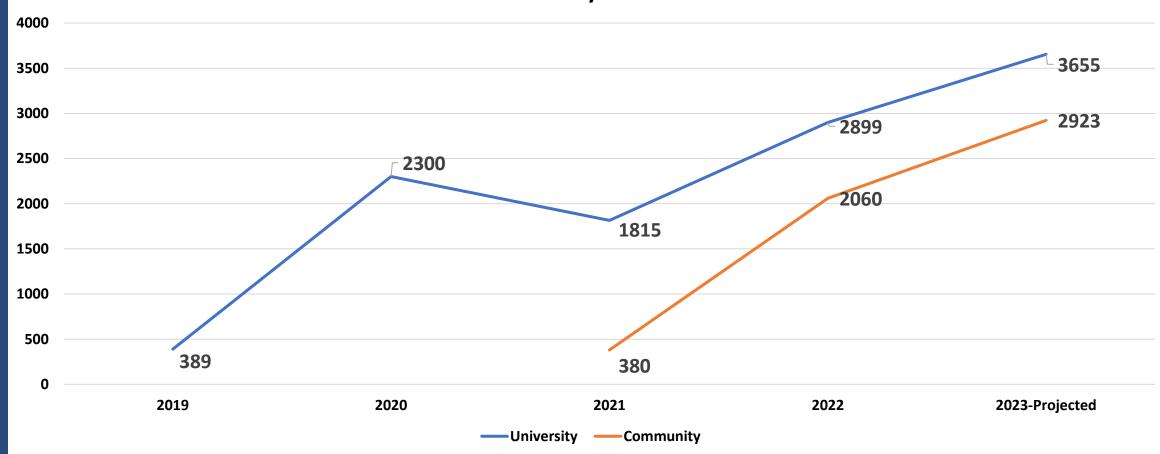

Patients:** 4,951

**Total Savings: \$426,379\*** 

Downtown Campus: \$313,101

Community Campus: \$113,278

#### **Total Hours Recouped:**

5,265

Inpatient Beds: 208 days

Access Areas: 280 hours

\* After RN salary and benefits removed





#### **Present**

- Functioning temporary TOC in the basement
  - 9 workstations; 7 dashboards
  - Added Environmental Services Supervisor
- 2021 TeleTracking integration
  - Electronic whiteboards
  - iPhones
- Communication in the TOC changed from Vocera to Soft Agent
- 2023 Admission Milestones
- 2023 Auto-dispatch Patient Transport
- DHC process changes
- Nurse Manager of TOC





# **Enterprise Dashboard**





#### Occupied Time ED to Inpatient M/S with Patient Transport





### **Discharge Hospitality Centers**

#### **DHC Yearly Volumes**





# Discharge Hospitality Center – University Hospital (2023 YTD)

**DHC Volumes 2023 YTD** 





### **Future**

- Telergy building-move off-site
  - Plan to add Transport Dispatcher
  - Outbound Transport Coordinator
  - Ambulance Dispatcher
  - TOC MD
- TOC Huddles
- Virtual Nursing
- Full roll-out of auto-dispatch patient transport
  - Pediatrics/internal med-surg patients/CH
- Conflict reporting
- Dead bed reporting
- Real-time Locating Services (RTLS)





# **Throughput Operations Center**