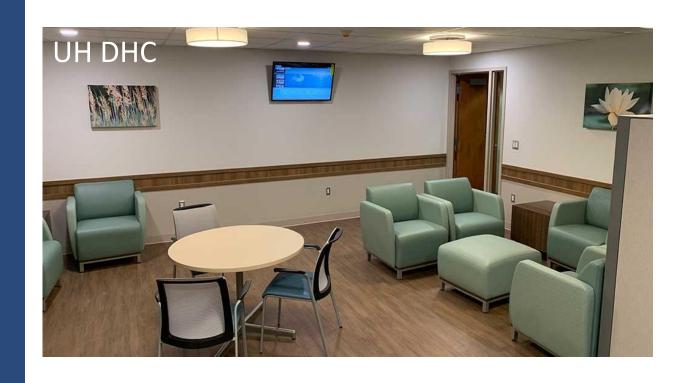

## **Past**

- Admitting Dept: Bed Board on a whiteboard with magnets for the beds
- Bed Control Supervisor at each hospital (assigned beds in EPIC)
- 2019 University Hospital UH Discharge Hospitality Center (DHC) opened
  - Hired Throughput RNs
- 2020 Interim Throughput Operations Center (TOC) in Patient Relations conference room
  - Light duty staff
  - Unified
- 2021 Transitioned TOC to the basement
  - Hired dedicated Bed Management staff
  - Added Transfer Center RNs to the temporary basement location
- 2021 Community Hospital CH DHC opened

# **Discharge Hospitality Centers**

### **Discharge Hospitality Centers**