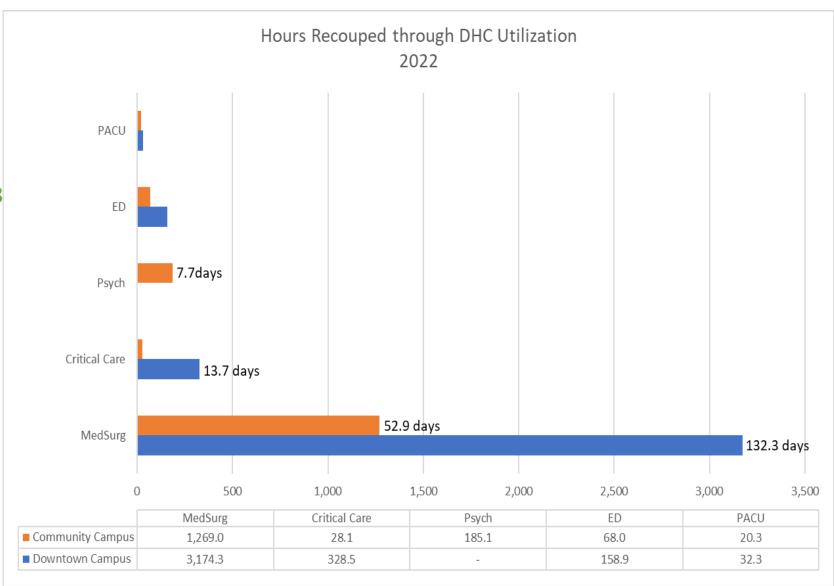

## **Overall DHC Impact (2022)**

**Total DHC Patients:** 4,951

**Total Savings: \$426,379\*** 

Downtown Campus: \$313,101

Community Campus: \$113,278

#### **Total Hours Recouped:**

5,265

Inpatient Beds: 208 days

Access Areas: 280 hours

\* After RN salary and benefits removed