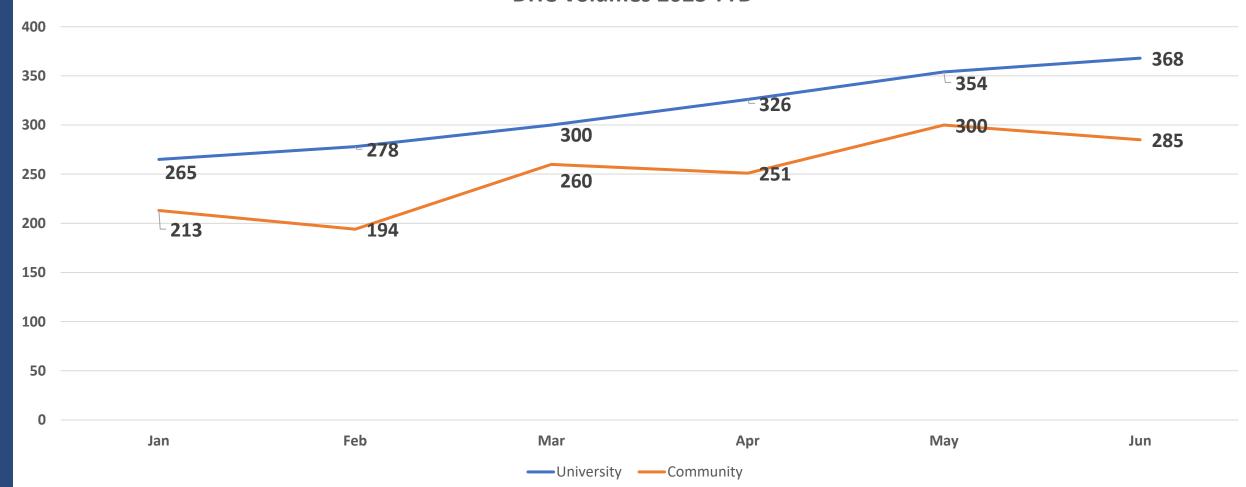

# Discharge Hospitality Center – University Hospital (2023 YTD)

**DHC Volumes 2023 YTD** 