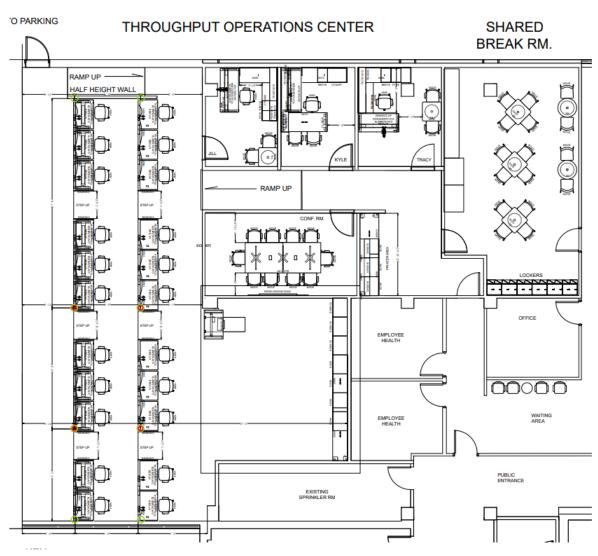

# **Throughput Operations Center**

#### **Present**

- Functioning temporary TOC in the basement
  - 9 workstations; 7 dashboards
  - Added Environmental Services Supervisor
- 2021 TeleTracking integration
  - Electronic whiteboards
  - iPhones
- Communication in the TOC changed from Vocera to Soft Agent
- 2023 Admission Milestones
- 2023 Auto-dispatch Patient Transport
- DHC process changes
- Nurse Manager of TOC