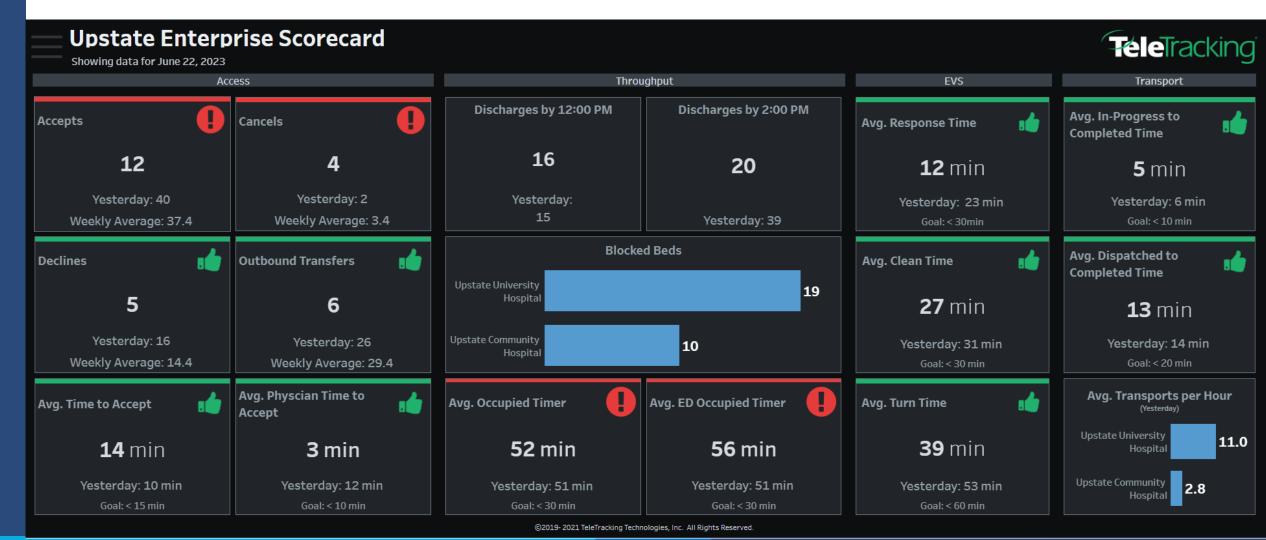

Original Bed Board





# **Bed Control**







# **Discharge Hospitality Centers**







## **Overall DHC Impact (2022)**

**Total DHC Patients:** 4,951

**Total Savings: \$426,379\*** 

Downtown Campus: \$313,101

Community Campus: \$113,278

#### **Total Hours Recouped:**

5,265

Inpatient Beds: 208 days

Access Areas: 280 hours

\* After RN salary and benefits removed





#### **Present**

- Functioning temporary TOC in the basement
  - 9 workstations; 7 dashboards
  - Added Environmental Services Supervisor
- 2021 TeleTracking integration
  - Electronic whiteboards
  - iPhones
- Communication in the TOC changed from Vocera to Soft Agent
- 2023 Admission Milestones
- 2023 Auto-dispatch Patient Transport
- DHC process changes
- Nurse Manager of TOC





# **Enterprise Dashboard**





#### Occupied Time ED to Inpatient M/S with Patient Transport





### **Discharge Hospitality Centers**

#### **DHC Yearly Volumes**





# Discharge Hospitality Center – University Hospital (2023 YTD)

**DHC Volumes 2023 YTD** 





### **Future**

- Telergy building-move off-site
  - Plan to add Transport Dispatcher
  - Outbound Transport Coordinator
  - Ambulance Dispatcher
  - TOC MD
- TOC Huddles
- Virtual Nursing
- Full roll-out of auto-dispatch patient transport
  - Pediatrics/internal med-surg patients/CH
- Conflict reporting
- Dead bed reporting
- Real-time Locating Services (RTLS)





# **Throughput Operations Center**