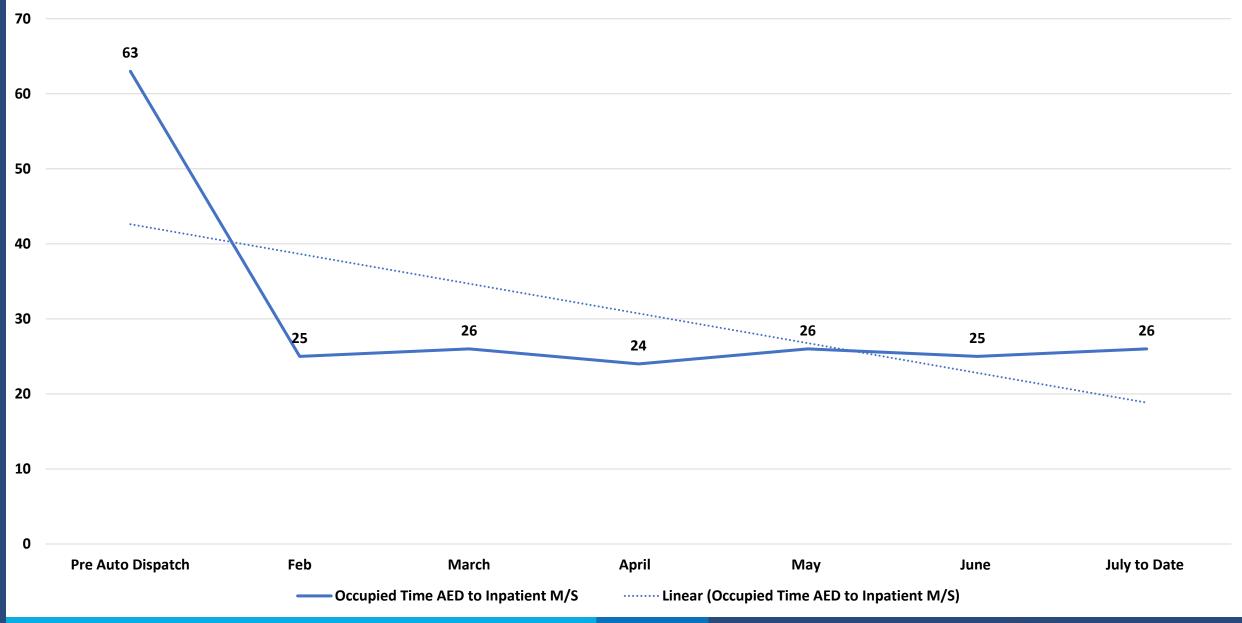

spitality Centers**







## **Overall DHC Impact (2022)**

**Total DHC Patients:** 4,951

**Total Savings: \$426,379\*** 

Downtown Campus: \$313,101

Community Campus: \$113,278

#### **Total Hours Recouped:**

5,265

Inpatient Beds: 208 days

Access Areas: 280 hours

\* After RN salary and benefits removed





#### **Present**

- Functioning temporary TOC in the basement
  - 9 workstations; 7 dashboards
  - Added Environmental Services Supervisor
- 2021 TeleTracking integration
  - Electronic whiteboards
  - iPhones
- Communication in the TOC changed from Vocera to Soft Agent
- 2023 Admission Milestones
- 2023 Auto-dispatch Patient Transport
- DHC process changes
- Nurse Manager of TOC





# **Enterprise Dashboard**





#### Occupied Time ED to Inpatient M/S with Patient Transport





### **Discharge Hospitality Centers**

#### **DHC Yearly Volumes**





# Discharge Hospitality Center – University Hospital (2023 YTD)

**DHC Volumes 2023 YTD** 





### **Future**

- Telergy building-move off-site
  - Plan to add Transport Dispatcher
  - Outbound Transport Coordinator
  - Ambulance Dispatcher
  - TOC MD
- TOC Huddles
- Virtual Nursing
- Full roll-out of auto-dispatch patient transport
  - Pediatrics/internal med-surg patients/CH
- Conflict reporting
- Dead bed reporting
- Real-time Locating Services (RTLS)





# **Throughput Operations Center**