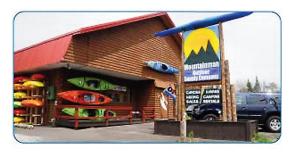

### DIRECTIONS to Mountainman Outdoor Supply Company 2839 Rt. 28, Old Forge, New York

**From Syracuse area:** Take NYS Thruway/I90 East toward Albany.

Take 190 to exit 33, Rome/Verona.

Turn right at exit onto NY 365/State Route 365, continue to follow this to NY365/E Dominick Street, exit toward Barneveld.

Turn right at E. Dominick St/NY-365 (signs for Barneveld) continue to follow NY-365.

Turn left at New Floyd Road/NY-365/Rome. Turn left at Mappa Avenue/NY365.

Slight right to merge onto NY-I2/NY28/State Route I2. Slight right toward NY-28.

Continue to follow NY-28 to 2839 Route 28, Old Forge, NY.

www.mountainmanoutdoors.com

64 02I7 500 U KC

# Mountainman Outdoor Supply Company Rt. 28, Old Forge, NY