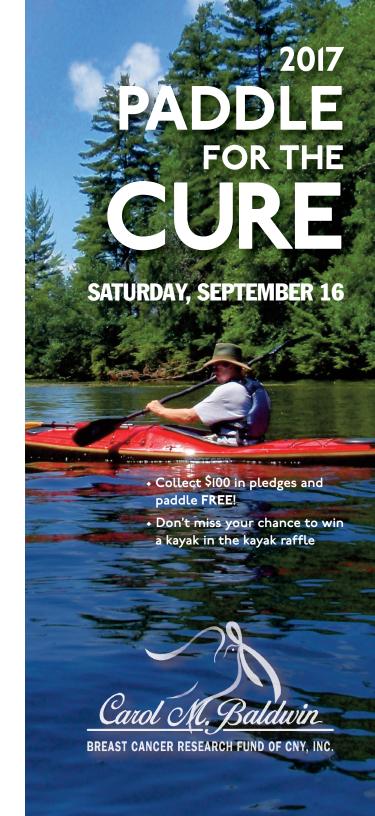

## 10 am (9:30 Registration begins)

Enjoy a leisurely 2-mile canoe or kayak paddle on the Moose River beginning at Mountainman Outdoor Supply Company.

Bring your own boat or rent one there.\*

### **ENTRY FEES**

Pre-Registered \*\* \$25
Day of Event \*\* \$30
Passengers \$5

For more information about the event, contact Janice Todeschini at 3I5-4I5-3I57, or go to: www.upstate.edu/paddle

\* For information on canoe or kayak rental contact Mountainman Outdoor Supply Company at: 315-369-6672