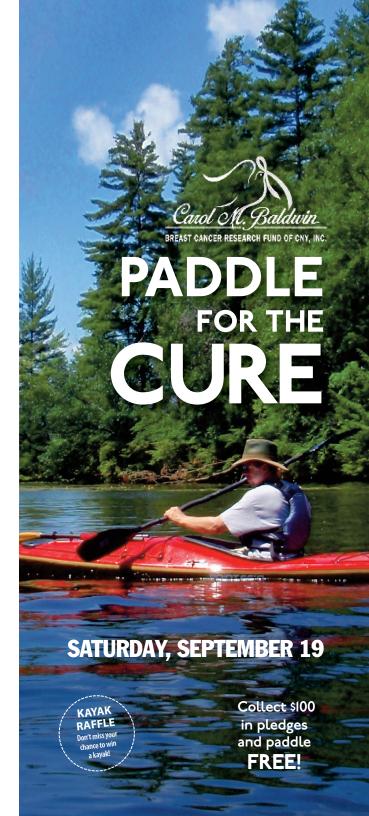

Continue to follow NY-28 to 2839 Route 28, Old Forge, NY.

www.mountainmanoutdoors.com

5.117 0415 500 U KC

Saturday, September 19, 2015 (Rain Or Shine)

## 10 am (Registration begins)

Enjoy a leisurely 2-mile paddle on the Moose River beginning at Mountainman Outdoor Supply Company.

Canoe or Kayak

Bring your own or rent one there.