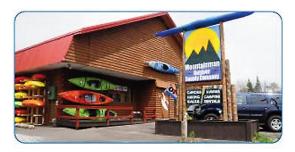

### DIRECTIONS to Mountainman Outdoor Supply Company 2839 Rt. 28, Old Forge, New York

**From Syracuse area:** Take NYS Thruway/I90 East toward Albany.

Take 190 to exit 33, Rome/Verona.

Turn right at exit onto NY 365/State Route 365, continue to follow this to NY365/E Dominick Street, exit toward Barneveld.

# Mountainman Outdoor Supply Company Rt. 28, Old Forge, NY