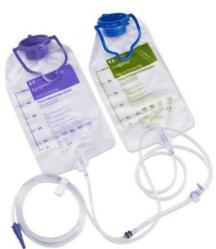

## Replacement

Vital AF 1.2 Cal

Hang Time: Sterile, commercially available, decanted formulas (cans/carton)- 8 hours. Allow the bag to completely empty. Prior to refilling, clean top of can/carton with alcohol before opening, rinse the bag with sterile water and re-prime the bag and tubing with fresh formula before connecting to the feeding tube.