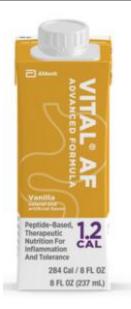

## Replacement

Vital AF 1.2 Cal

Hang Time: Sterile, commercially available, decanted formulas (cans/carton)- 8 hours. Allow the bag to completely empty. Prior to refilling, clean top of can/carton with alcohol before opening, rinse the bag with sterile water and re-prime the bag and tubing with fresh formula before connecting to the feeding tube.