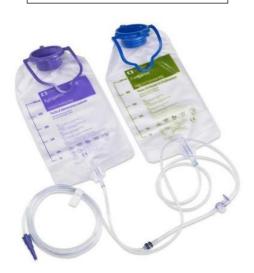

## Replacement

Two Cal HN

Must use pouch
\*LABEL\*
Lawson # 54549

Please contact the dietitian via VOCERA or call 4-4987(UH) or 5440 (CH)

Hang Time: Sterile, commercially available, decanted formulas (cans/carton)- 8 hours. Allow the bag to completely empty. Prior to refilling, clean top of can/carton with alcohol before opening, rinse the bag with sterile water and re-prime the bag and tubing with fresh formula before connecting to the feeding tube.