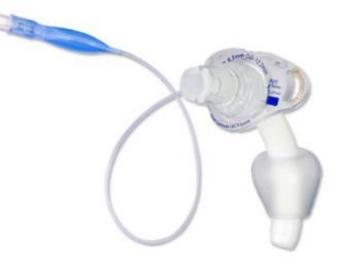

## Medtronic Shiley Tracheostomy Tube Recall/Backorder

Medtronic has issued a recall on some skus of Shiley tracheostomy tubes which has resulted in backorders. We are currently experiencing shortages of the following:

- Shiley 6.5 Cuffed (4CN65H/Lawson # 54648)
- Shiley 7.5 Uncuffed (6UN75H/Lawson # 54625)
- Upstate usually stocks these Shiley tracheostomy tubes packaged with disposable inner cannulas. We will need use Shiley tracheostomy tubes that are packaged with two REUSABLE inner cannulas during the backorder period.
- The reusable inner cannula can be cleaned per policy CM T-05 or discarded/set aside for home use and replaced with disposable inner cannulas during the inpatient stay.