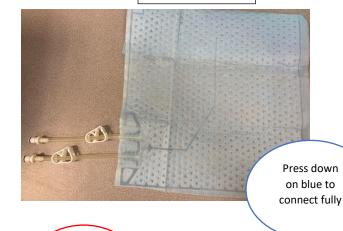

Medium 14"X20"

Picture 1: Not connected Picture 2: Connected

Updated connectors have been added to the machine, if the new pad does not connect to the machine please contact **EQUIPMENT SERVICES** to have the machine swapped out.