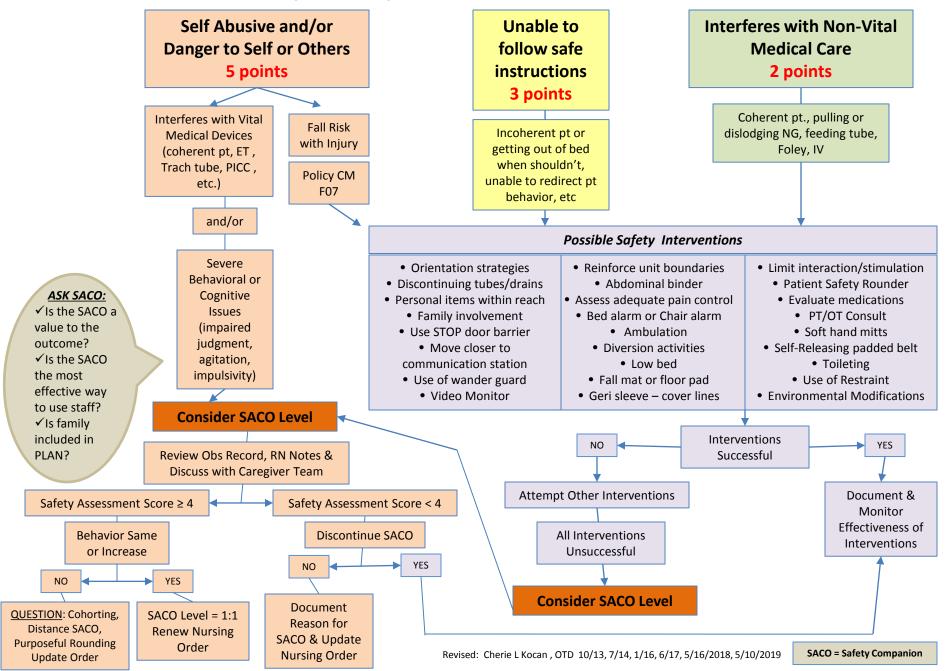

#### Safety Companion Decision Tree

# Possible Safety Interventions: Patient Safety Rounder

# Safety Companion Scoring

3

2

Self Abusive/Danger to Self or Others 5 points

Unable to follow safe instructions points

Interferes with non-vital med. care points

Total =

If total points ≥ 4: Consider use of a Safety Companion

# RN determines the level of SACO needed 1.1:1

### **2.** Cohorting (2:1)

### **3. Distance Safety Companion**

### 4. Purposeful Rounding Companion

1:1

HIGH RISK patient requires 1:1 constant visual, arms reach observation for immediate or impulsive behavior that may be harmful to self or others

>Assaultive/Aggressive behavior