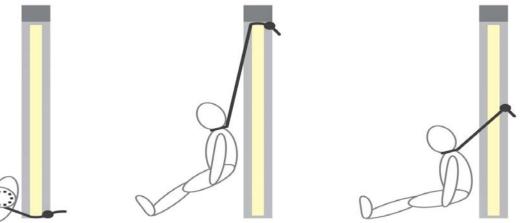

# RN determines the level of SACO needed 1.1:1

### **2.** Cohorting (2:1)

### **3. Distance Safety Companion**

### 4. Purposeful Rounding Companion

1:1

HIGH RISK patient requires 1:1 constant visual, arms reach observation for immediate or impulsive behavior that may be harmful to self or others

>Assaultive/Aggressive behavior

# **Distance Safety Companion**

 Direct observation of the patient at all times within 20 feet of patient (approximately length of 2 stretchers)

For patients that might have had 1:1 SC Level and now trying to decrease SACO Level to promote more freedom

Direct observation but does not have to be constant

Provides the patient with a little sense of privacy/independence