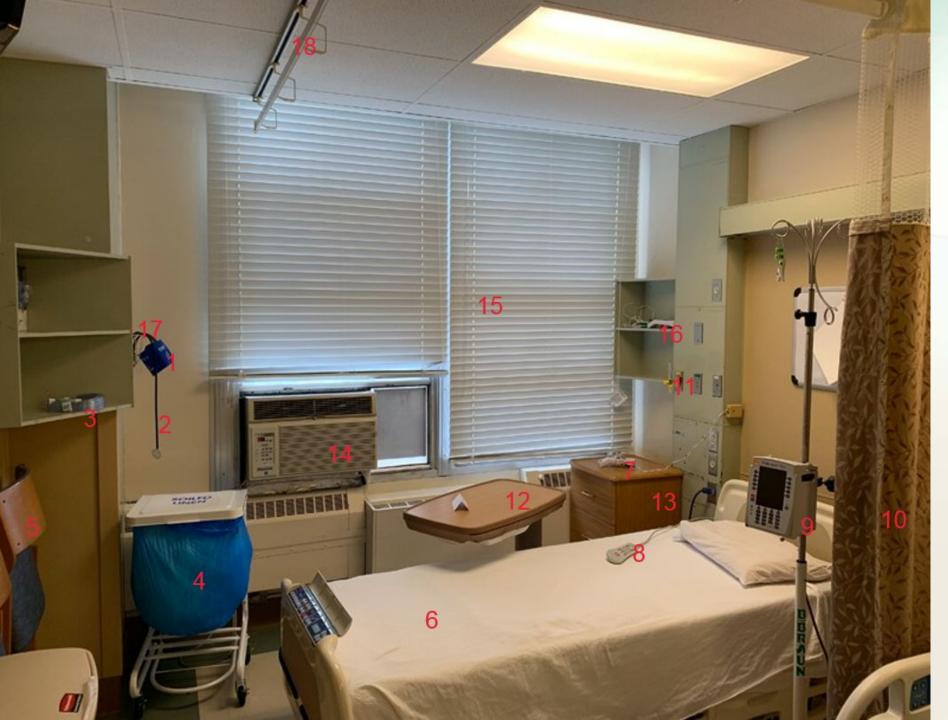

# **Room Preparation**

- The RN and SUWA will observe the room for possible environmental risks that can be removed without negatively impacting the ability to deliver medical care.
- Confirm window latches are secured and locked
- Place sign on door indicating visitors need to report to nurse's station prior to entering room (F87612) via Duplicating
  - Excluding In-Patient Psych
  - Limit 1 plastic liner to 1 trash can

# ? Environmental Risk Items:

- 1. BP Cuff
- 2. Stethoscope
- 3. SCD Tubing
- 4. Extra Dirty Linen
- 5. Chair
- 6. Bed Frame
- 7. Telephone
- 8. Call Bell
- 9. IV Pump
- **10. Privacy Curtain**
- **11. Suction Gauge**
- 12. Over-bed Table
- 13. Bed-Side Stand
- 14. Air Conditioner 15. Blinds
- 16. Extra Telephone 17. Wire Basket
- 18. Track Hooks