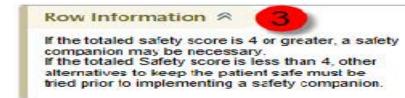

- New row in the Precautions group for documenting on the Patient Safety Rounder.
- Combined Safety Companion charting into one group.
- See the Row Information in the Details Report to determine whether or not a Safety Companion may be warranted based on the auto-calculated score.