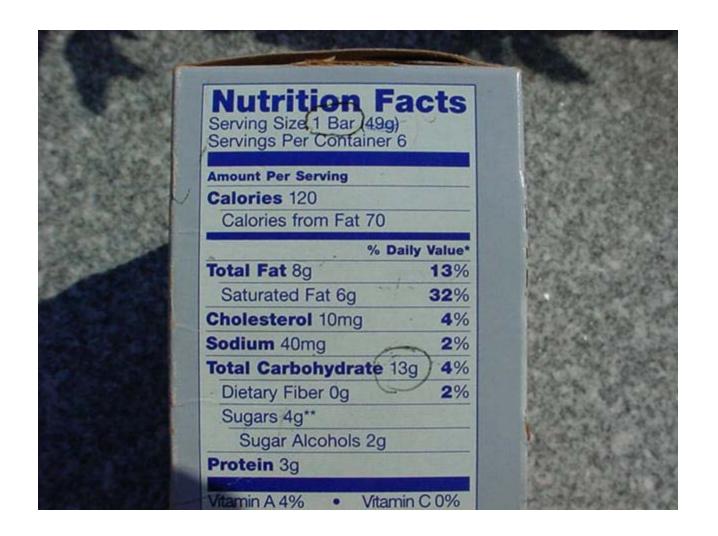

### **Reading Labels**

- Check serving size
- Total carbohydrate
- Fiber
- Sugar alcohols

#### True or False

When reading a food label, you should only look at the sugars...

Total Carbohydrates = Total Effect on the Blood Sugar

Serving Size 1 cup

Total Carbs 36 grams