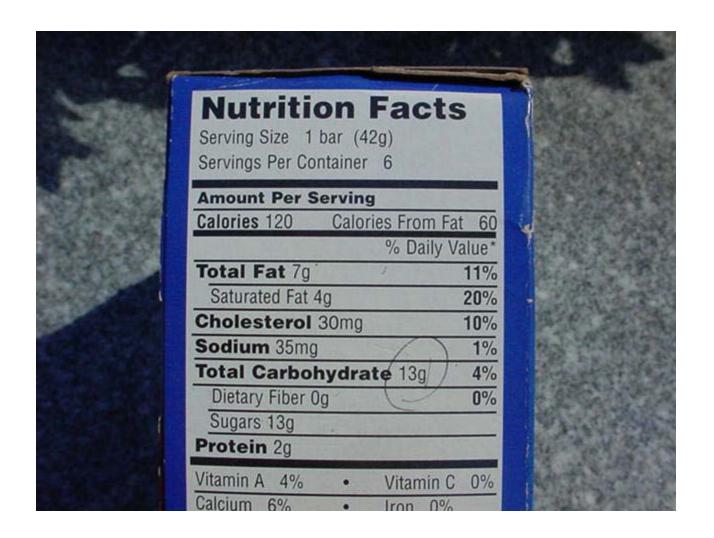

### **Reading Labels**

- Check serving size
- Total carbohydrate
- Fiber
- Sugar alcohols

#### True or False

When reading a food label, you should only look at the sugars...

Total Carbohydrates = Total Effect on the Blood Sugar

Serving Size 1 cup

Total Carbs 36 grams