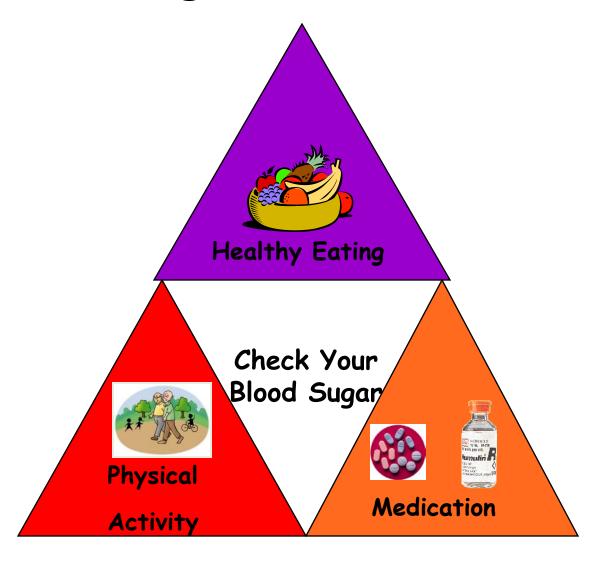

# Why is Healthy Eating Important?

- Blood sugar control
- Reduces risks of complications
  - Heart disease
  - Kidney disease
- Weight control
- Good health

#### Caring for Your Diabetes