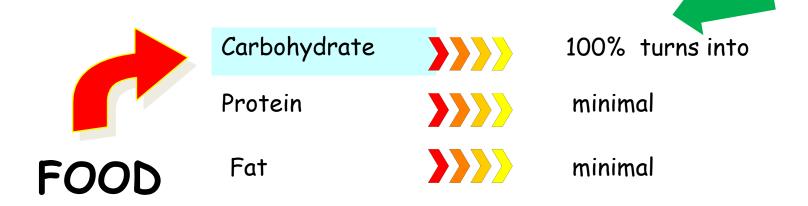

# How Foods Affect Your Blood Sugar

BLOOD SUGAR

# Why Does Carbohydrate Elevate Blood Glucose Quickly?

Fat 4 - 6 hrs.

Protein 2 - 4 hrs.

**Carb 1 - 2 hrs.** 