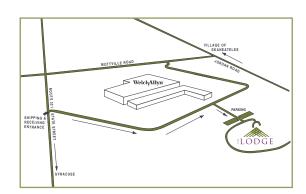

#### FROM AIRPORT AND NORTH

- 1. Take I-81 SOUTH. Follow the signs to I-690 WEST.
- 2. Proceed on I-690 WEST. Follow signs to ROUTE 5 WEST (toward Auburn).
- 3. At the SECOND light, take a LEFT onto ROUTE 321. Travel approximately 6 miles (Welch Allyn will be on your RIGHT).
- 4. Turn RIGHT into entrance marked SHIPPING and RECEIVING. Follow driveway and signage for The Lodge. The Lodge is a timber-framed building with a green roof set in the wooded area across from Welch Allyn.

### FROM SOUTH

- 1. Take I-81 NORTH to EXIT 15 (Lafayette). Merge onto ROUTE 11.
- 2. Turn RIGHT at ROUTE 20 WEST
- 3. Travel on ROUTE 20 WEST for approximately 18 miles. You will arrive in the Village of Skaneateles; lake will be on your left.
- 4. Turn RIGHT onto ROUTE 321 (State Street Road). Travel approximately 2.5 miles. Welch Allyn will be on your LEFT.
- Turn Left into entrance marked SHIPPING and RECEIVING. Follow driveway and signage for The Lodge. The Lodge is a timber-framed building with a green roof set in the wooded area across from Welch Allyn.

#### FROM WEST

- Take I-90 (*Thruway*) EAST to EXIT 40. Turn RIGHT on ROUTE 34 SOUTH. Continue on ROUTE 34 SOUTH into Auburn (*via North Street*). You will pass a Holiday Inn (*approximately 9 miles*).
- 2. Stay in LEFT lane. At the FOURTH traffic light you will see the Phoenix Building *(tall building with gold lettering and a clock on top).* This is Genesee Street/ROUTE 20. Take ROUTE 20 EAST.
- 3. Travel approximately 7 miles into the Village of Skaneateles.
- 4. At the SECOND traffic light in the village, take a LEFT onto ROUTE 321 (*State Street Road*). Travel approximately 2.5 miles (*the Welch Allyn facility and The Lodge entrance will be on your LEFT*).
- Turn Left into entrance marked SHIPPING and RECEIVING. Follow driveway and signage for The Lodge. The Lodge is a timber-framed building with a green roof set in the wooded area across from Welch Allyn.