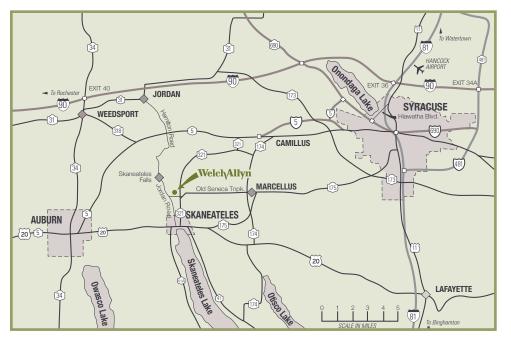

#### FROM AIRPORT AND NORTH

- 1. Take I-81 SOUTH. Follow the signs to I-690 WEST.
- 2. Proceed on I-690 WEST. Follow signs to ROUTE 5 WEST (toward Auburn).
- 3. At the SECOND light, take a LEFT onto ROUTE 321. Travel approximately 6 miles (Welch Allyn will be on your RIGHT).
- 4. Turn RIGHT into entrance marked SHIPPING and RECEIVING. Follow driveway and signage for The Lodge. The Lodge is a timber-framed building with a green roof set in the wooded area across from Welch Allyn.

#### FROM EAST

Take I-90 (*Thruway*) WEST to EXIT 36 (*I-81 SOUTH).* Follow the signs to 690 WEST. Then follow directions 2-4 above.

### FROM SOUTH

- 1. Take I-81 NORTH to EXIT 15 (Lafayette). Merge onto ROUTE 11.
- 2. Turn RIGHT at ROUTE 20 WEST
- 3. Travel on ROUTE 20 WEST for approximately 18 miles. You will arrive in the Village of Skaneateles; lake will be on your left.
- 4. Turn RIGHT onto ROUTE 321 (State Street Road). Travel approximately 2.5 miles. Welch Allyn will be on your LEFT.
- Turn Left into entrance marked SHIPPING and RECEIVING. Follow driveway and signage for The Lodge. The Lodge is a timber-framed building with a green roof set in the wooded area across from Welch Allyn.

#### FROM WEST

- Take I-90 (*Thruway*) EAST to EXIT 40. Turn RIGHT on ROUTE 34 SOUTH. Continue on ROUTE 34 SOUTH into Auburn (*via North Street*). You will pass a Holiday Inn (*approximately 9 miles*).
- 2. Stay in LEFT lane. At the FOURTH traffic light you will see the Phoenix Building *(tall building with gold lettering and a clock on top).* This is Genesee Street/ROUTE 20. Take ROUTE 20 EAST.
- 3. Travel approximately 7 miles into the Village of Skaneateles.
- 4. At the SECOND traffic light in the village, take a LEFT onto ROUTE 321 (*State Street Road*). Travel approximately 2.5 miles (*the Welch Allyn facility and The Lodge entrance will be on your LEFT*).
- Turn Left into entrance marked SHIPPING and RECEIVING. Follow driveway and signage for The Lodge. The Lodge is a timber-framed building with a green roof set in the wooded area across from Welch Allyn.

When using Google Maps, MapQuest or a GPS for directions:

**Type in Address Destination:** The Lodge at Welch Allyn Skaneateles Falls, NY 13153

or Visit The Lodge website: thelodge.welchallyn.com Directions are located on our homepage.