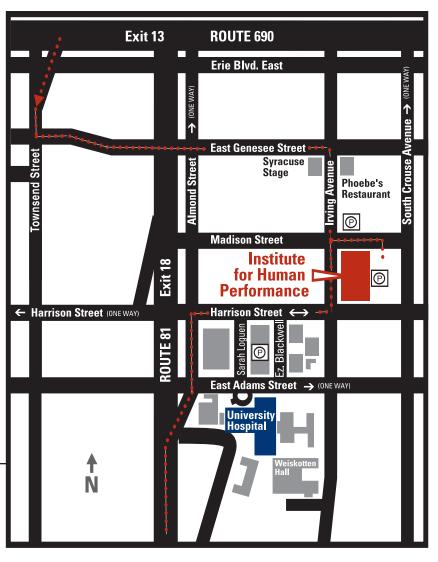

## From the North

( Syracuse Airport or Syracuse Transportation Center )

- Take Route 81 South to exit 18 (Adams St.)
- Exit down the ramp using the left lane
- Proceed underneath the expressway keep to the far left lane
- Turn left on Adams St. and stay in left lane
- Travel three blocks to the top of the hill (Irving Ave.)
- Turn left on Irving Ave.
- Travel two blocks (IHP is on the right in second block), to Madison St. (4-way stop sign)
- Turn right on Madison
- · Parking is off Madison on the right

### From the East

- Take NYS Thruway to exit 34a (481)
- Take 481 south to 690 west to the Downtown/Townsend St exit 13
- Turn left off the ramp onto Townsend St.
- Turn left at sixth light (Adams St)
- Go under Route 81 overpass, crossing Almond St., stay in the left lane and go to the top of the hill (Irving Ave.)
- Turn left on Irving Ave
- Travel two blocks (IHP is on the right in second block), to Madison St. (4-way stop sign)
- Turn right on Madison
- Parking is off Madison on the right and behind the IHP.

#### From the West

- Take NYS Thruway to exit 39
- Take Route 690 East to Route 81 South to exit 18 (Adams/Harrison Sts.)
- Exit down the ramp using the left lane
- Proceed underneath the expressway keep to the far left lane
- Turn left on Adams St and stay in the left lane
- Travel three blocks to the top of the hill (Irving Ave.)
- Turn left on Irving Ave
- Travel two blocks (IHP is on the right in second block), to Madison St. (4-way stop sign)
- Turn right on Madison
- Parking is off Madison on the right and behind the IHP.

#### From the South

- Take Rt. 81 North to Exit 18 (Adams St.)
- · Exit down the ramp using the right lane
- Turn right on Adams St
- Travel three blocks to the top of the hill -- keep to the far left lane
- . Turn left on Irving Ave
- Travel two blocks (IHP is on the right in second block), to Madison St (4-way stop sign)
- Turn right on Madison
- · Parking is off Madison on the right and behind the IHP