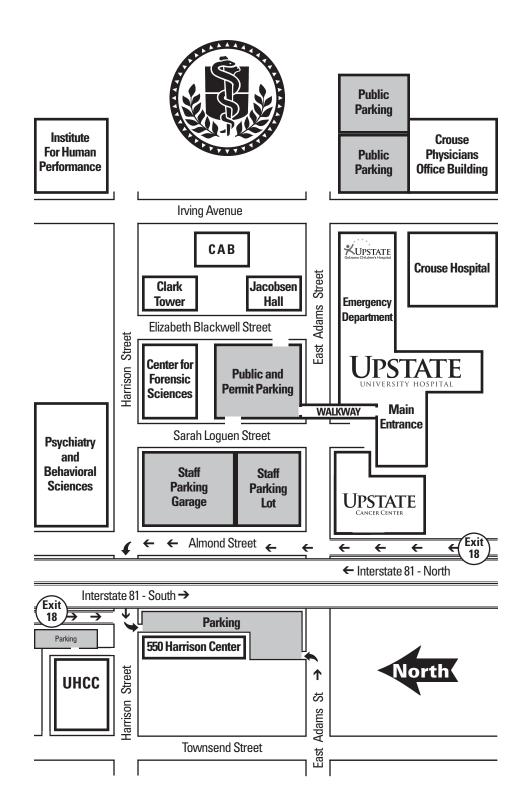

## HARRISON CENTER

550 Harrison Street • Syracuse, New York, 13202 • A practice site of University Hospital

## **Directions from the:**

- **EAST:** NYS Thruway (I-90) exit 34A (I-481) to I-481 south to I-690 west to Downtown/Townsend Street (Exit #13), turn left off the ramp onto Townsend Street. Go to the seventh (7th) light, turn left on to Adams Street and left into parking lot.
- **WEST**: NYS Thruway (I-90) exit 39 to I-690 east to I-81 South to the Adams/Harrison Street exit (Exit #18). Keep right on the exit ramp and bear left, turn left on to Townsend Street., left again on Adams Street and left into parking lot.

- **NORTH**: I-81 south to the Adams/Harrison Street exit (Exit #18). Keep right on the exit ramp and bear left, turn left onto Townsend Street., left again on Adams Street and left into parking lot.
- **SOUTH**: I-81 north to the Adams Street exit (Exit #18). Go to the 2<sup>nd</sup> traffic light, turn left on Harrison Street and bear left, you will see the entrance to the Harrison Center parking lot on your left immediately.