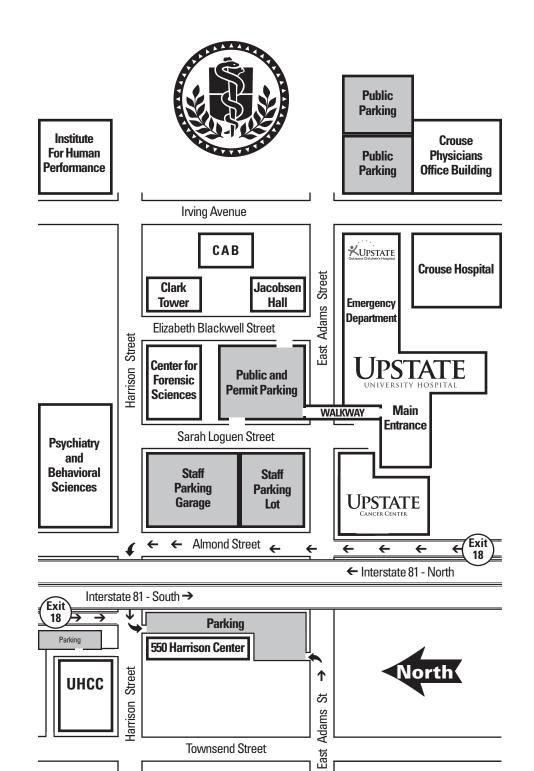

## HARRISON CENTER

550 Harrison Street • Syracuse, New York, 13202 • A practice site of University Hospital

## **Directions from the:**

- **EAST:** NYS Thruway (I-90) exit 34A (I-481) to I-481 south to I-690 west to Downtown/Townsend Street (Exit #13), turn left off the ramp onto Townsend Street. Go to the seventh (7th) light, turn left on to Adams Street and left into parking lot.
- **WEST**: NYS Thruway (I-90) exit 39 to I-690 east to I-81 South to the Adams/Harrison Street exit (Exit #18). Keep right on the exit ramp and bear left, turn left on to Townsend Street., left again on Adams Street and left into parking lot.
- **NORTH**: I-81 south to the Adams/Harrison Street exit (Exit #18). Keep right on the exit ramp and bear left, turn left onto Townsend Street., left again on Adams Street and left into parking lot.
- **SOUTH**: I-81 north to the Adams Street exit (Exit #18). Go to the 2<sup>nd</sup> traffic light, turn left on Harrison Street and bear left, you will see the entrance to the Harrison Center parking lot on your left immediately.